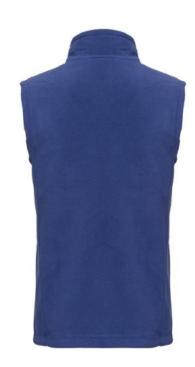

#### **OUTDOOR FLEECE GILET WOMAN**

## **Specification**

RUSSELL women's polar vest that provides wind and cold protection. Our modern materials are more compact than traditional polars. Cadet collar, zippered side pockets, modern-looking panels. 100% Polyester Anti-Pill polar, 320 g / m2, washing at 40 degrees light royal weight L