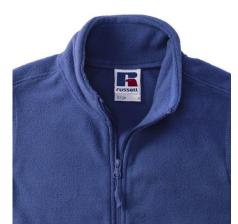

#### **OUTDOOR FLEECE GILET WOMAN**

## **Specification**

RUSSELL women's polar vest that provides wind and cold protection. Our modern materials are more compact than traditional polars. Cadet collar, zippered side pockets, modern-looking panels. 100% Polyester Anti-Pill polar, 320 g / m2, washing at 40 degrees light royal weight L