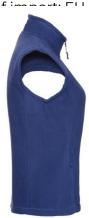

#### **OUTDOOR FLEECE GILET WOMAN**

## **Specification**

RUSSELL women's polar vest that provides wind and cold protection. Our modern materials are more compact than traditional polars. Cadet collar, zippered side pockets, modern-looking panels. 100% Polyester Anti-Pill polar, 320 g / m2, washing at 40 degrees light royal weight L