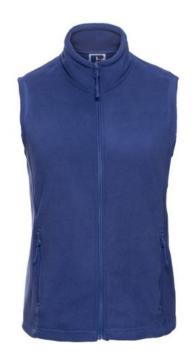

#### **OUTDOOR FLEECE GILET WOMAN**

## **Specification**

RUSSELL women's polar vest that provides wind and cold protection. Our modern materials are more compact than traditional polars. Cadet collar, zippered side pockets, modern-looking panels. 100% Polyester Anti-Pill polar, 320 g / m2, washing at 40 degrees light royal weight L